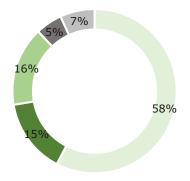

Revenues structure from the sale of the end consumer goods as at 30 September 2019 is depicted in the chart below.

(All amounts are in EUR thousand, unless stated otherwise)

Revenues structure from end-consumer goods 2019 9 months,%

- Preserved mushrooms, vegetables and soups
- Packaged vegetables
- Bottled milk and milk-shakes
- Eggs
- Other end-consumer products