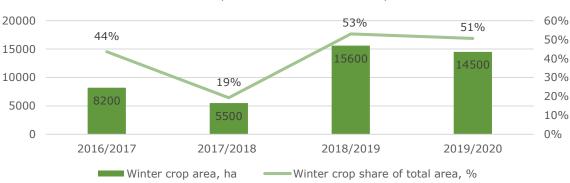

Preparation for the season of 2019/2020

Weather conditions in the fall of 2019 was favourable for autumn sowing and other preparatory land works for the season of 2019/2020. As a result, the seeding of winter crops and land preparation works were completed on time. During the autumn of 2019 the Group had sowed around 14.5 thousand ha of winter crops, which represent around half of the total cash crops area to be planted in the season of 2019/2020. For comparison, in the season of 2018/2019 around 15.6 thousand of winter cash crops were seeded. The condition of the winter crops as at reporting date is good. Favourable 2019 autumn weather also allowed for proper cultivation of the land and preparation for summer crop sowing in the spring 2020. As a result the Group is well prepared for the season of 2019/2020 and positive about next year harvest potential.

Winter cash crops area share in total cash crops area