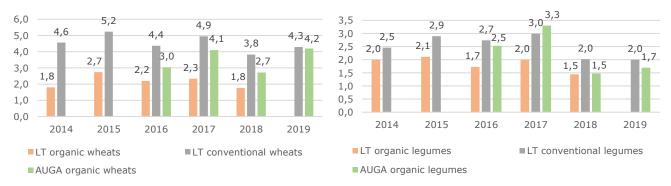

As it can be seen from the graph below the average wheat yield was 4.2 t/ha in 2019 compared to only 2.7 t/ha in 2018 and 4.1 t/ha in 2017. Despite the fact that average wheat yield this year was better compared to previous year the Group believes that the potential was around 15% higher if weather conditions would have been more average.

On the other hand, unfavorable weather conditions had more negatively impacted average legumes yield. It was slightly better than in 2018, but significantly lower than in 2017. Although, results from legumes were disappointing for two years in a row the Group constantly improves the technologies used in growing these crops and believes that upside yield potential is very significant for these crops should weather conditions been more favorable, that is closer to average weather conditions for this climate zone.

As can be seen from the data presented, the Group average wheat and legumes yields are getting closer to the average yields achieved on non-organic farms in Lithuania. These are related to the technology being improved each year, the experience gained in organic farming, and improved land cultivation and land quality.

## Wheat yield in Lithuania, t/ha

## Legumes yield in Lithuania, t/ha

NOTE: The data of LT organic farms in 2019 has not yet been published, the data of conventional farms in the LT is preliminary.

Reference: Lithuanian Statistics Department, data of the survey of the activities of Lithuanian agricultural producers included in the Farm Accountancy Data Network (FADN), the Group's data.