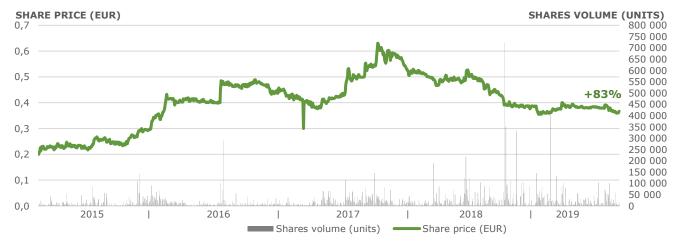

the Company's shares trading on the NASDAQ Vilnius.

|                  | P     | rice, EUR |              | Date of last | Total turnover |              |  |
|------------------|-------|-----------|--------------|--------------|----------------|--------------|--|
| Reporting period | max   | min       | Last session | session      | Units          | EUR, million |  |
| 2019 I quarter   | 0.398 | 0.352     | 0.362        | 2019-03-29   | 1,814,224      | 0.683        |  |
| 2019 II quarter  | 0.412 | 0.358     | 0.388        | 2019-06-28   | 6,628,718      | 2.213        |  |
| 2019 III quarter | 0.406 | 0.351     | 0.367        | 2019-09-30   | 1,334,237      | 0.506        |  |

AUGA group, AB share price variance (Eur) and Volume for the period of 1 January 2015 to 30 September 2019.



## Source: NASDAQ Vilnius stock exchange

#### Agreements with the intermediaries in public trading securities

The Company and UAB FMĮ Orion Securities (A. Tumėno st. 4, B korpusas, LT-01109, Vilnius) signed an agreement regarding handling of Shareholders accounts.

## 3. The Structure of the Group

As of 30 September 2019, the consolidated Group (hereinafter the Group) consists of the Company and one hundred thirty-six subsidiaries (31 December 2018: one hundred thirty-five subsidiaries). On 5 March 2019 subsidiary UAB "Ars Ingenii" (legal entity code 302602713) was sold which was not related to main activities of the Group and not generated any revenue. On 9 August 2019 two additional subsidiaries were acquired – Tevynes žemelė UAB (legal entity code 303301428) and Teviškės žemelė UAB