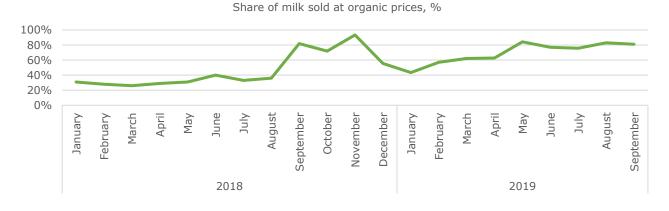

(All amounts are in EUR thousand, unless stated otherwise)

The volume share of milk sold at organic production prices was around 69% in the first three quarters of 2019 comparing to 37% in the same period of 2018. Moreover, the total amount of organic milk sales increased from 6.20 thousand tonnes during the first three quarters in 2018 to 12.91 thousand tonnes during the first three quarters in 2019 (108% increase year on year basis).

As it can be seen from the graph since May 2019 the share of milk sold at organic prices was around 80% and fluctuations in the share percentage were significantly lower compared to earlier periods. Thus, the Group managed to stabilize milk sold at organic prices share. However, the Group is further aiming to have a more diversified client portfolio in order to further increase organic milk share of sales. The Group is still in the process of getting its organic milk production certified according to China requirements which require the whole chain of production: from the farm till the processors to be certified. These certificates will widen potential to sell all the milk with organic price premium. The certification project is lagging behind the schedule, but the Group plans to complete the certification during the first quarter of 2020.