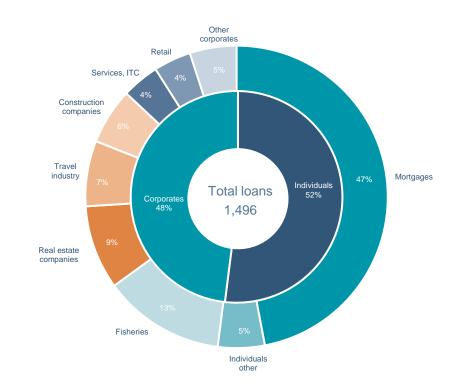

Total lending

15K 1,496 bn

9M 2022 results

- Lending to individuals increased by ISK 56 billion. Mortgage loans grew by 8%, or around ISK 51 billion.
- Lending to corporates increased by ISK 53 billion.

11

9M 2022 results Amounts in ISK bn

#### Loans to corporates by industry sector