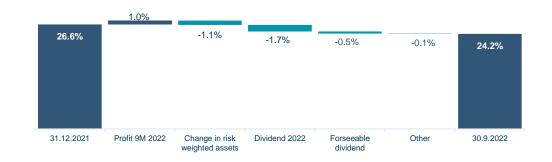

### Dividends and capital ratio

- Dividend policy is to pay around 50% of last year's profit.

#### Dividend 2022

- The Bank's Annual General Meeting, held on 23 March 2022, approved a motion from the Board of Directors to pay a dividend to shareholders for the operating year 2021 corresponding to ISK 0.61 per share. The amount of the dividend payment based on outstanding shares is ISK 14,409 million, the equivalent of 50% of the year's profit.
- The AGM also approved a special dividend in the amount of ISK 6,141 million.
- The dividend lowers the Bank's capital ratio by 1.7 percentage points.

#### **Total capital ratio, changes in 9M 2022**

20

9M 2022 results Amounts in ISK million

Appendix Further information