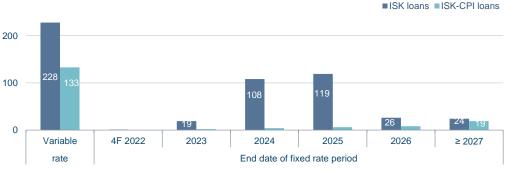

| 25        | 29         | -4  | -14% |
| Total                                        | 1,771     | 1,730      | 41  | 2%   |

- Lending to individuals increased by ISK 56 billion. Mortgage loans grew by 8%, or around ISK 51 billion.
- Lending to corporates increased by ISK 53 billion.





11



9M 2022 results Amounts in ISK bn

### Loans

- Popularity of non-indexed loans continues to grow alongside record low default rates.

#### **Total loan portfolio**



#### **Problem loans**





12

9M 2022 results Amounts in ISK bn

### Loans to individuals

- Increase in non-indexed lending, whilst CPI-indexed lending has stabilized.

#### Loans to individuals



#### Loans to individuals by loan types



#### Mortgage loans by interest types



#### Mortgage - end date of fixed rate period



#### **Continuous LTV distribution of mortgages**



### Loans to corporates

- Lending to corporates has picked up again and asset quality has attained pre-pandemic levels.

#### Loans to corporates



#### Stage allocation of loans to corporates



#### Loans to corporates by industry sector





### Impairment on loans

- Specific collective allowance for Covid-19 fully reversed in the quarter.

#### Allowance for impairment on loans and advances to customers



#### **Cost of risk**



#### Allowance as percentage of gross carrying amount



#### Loan staging

|            | Gross carry | Gross carrying amount |    | Allowance for impairment |       | amount |
|------------|-------------|-----------------------|----|--------------------------|-------|--------|
| Stage 1    | 1,396