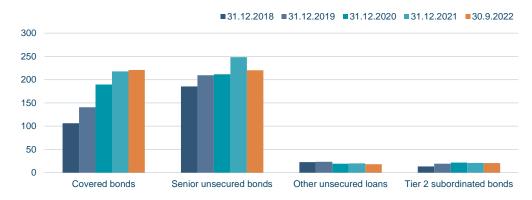

| 68  | 8%   |
| Borrowings                           | 459       | 486        | -27 | -6%  |
| Other liabilities                    | 45        | 30         | 15  | 50%  |
| Subordinated liabilities             | 21        | 21         | 0   | 0%   |
| Equity                               | 273       | 283        | -10 | -4%  |
| Total                                | 1,771     | 1,730      | 41  | 2%   |

- Customer deposits increased by ISK 68 billion from the beginning of the year.
- Borrowings decreased by ISK 27 billion. Ignoring the exchange rates impact the decrease would be 14 billion.

#### **Deposits from customers**



#### Liabilities and equity



16



9M 2022 results Amounts in ISK bn

Borrowings
- Diversified funding in domestic and foreign markets.

#### **Borrowings**



#### **Borrowing issuance**



### Tier 2 subordinated bonds Other unsecured loans Covered bonds Borrowings Senior 480 unsecured bonds

#### Maturity profile\*



\*EUR 100 m subordinated debt matures in 2028 with a 10NC5 structure. ISK 5.5 bn subordinated debt matures in 2029 with a 10NC5 structure.

17

## Liquidity ratio and net stable funding ratio - Liquidity and funding ratios well above regulatory requirements.

#### Liquidity coverage ratio total



#### Liquidity coverage ratio ISK



#### Liquidity coverage ratio FX



#### Net stable funding ratio



18

9M 2022 results

### Capital requirements

- Capital ratios well above regulatory requirements.

|                                                          | CET1  | Tier 1 | Total |
|------------------------------------------