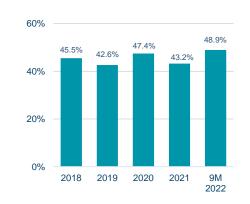

| Efficiency          |       |       |                                               |
|---------------------|-------|-------|-----------------------------------------------|
| Cost / Income ratio | ≤ 45% | 48.9% | Expected ratio is 44 – 46% for the year 2022. |

### Key financial ratios

|                                                       | Q3 2022   | Q2 2022   | Q1 2022   | Q4 2021   | Q3 2021   | 9M 2022   | 2021      | 2020      | 2019      | 2018      |
|-------------------------------------------------------|-----------|-----------|-----------|-----------|-----------|-----------|-----------|-----------|-----------|-----------|
| Profit after taxes                                    | 5,763     | 2,341     | 3,216     | 7,322     | 7,492     | 11,320    | 28,919    | 10,521    | 18,235    | 19,260    |
| Return on equity before taxes                         | 13.3%     | 7.0%      | 7.8%      | 14.0%     | 13.8%     | 9.4%      | 13.6%     | 5.1%      | 9.6%      | 11.1%     |
| Return on equity after taxes                          | 8.5%      | 3.5%      | 4.7%      | 10.5%     | 11.0%     | 5.6%      | 10.8%     | 4.3%      | 7.5%      | 8.2%      |
| After-tax return on average assets                    | 1.3%      | 0.5%      | 0.7%      | 1.7%      | 1.8%      | 0.9%      | 1.7%      | 0.7%      | 1.3%      | 1.5%      |
| Total capital ratio                                   | 24.2%     | 24.9%     | 24.3%     | 26.6%     | 24.9%     | 24.2%     | 26.6%     | 25.1%     | 25.8%     | 24.9%     |
| Net interest income                                   | 12,177    | 11,152    | 10,266    | 10,395    | 9,600     | 33,595    | 38,953    | 38,074    | 39,670    | 40,814    |
| Interest spread as a ratio of average total assets    | 2.8%      | 2.6%      | 2.4%      | 2.4%      | 2.3%      | 2.6%      | 2.3%      | 2.5%      | 2.8%      | 3.2%      |
| Cost-income ratio                                     | 43.2%     | 49.3%     | 54.9%     | 47.6%     | 37.9%     | 48.9%     | 43.2%     | 47.4%     | 42.6%     | 45.5%     |
| Liquidity ratio LCR total                             | 147%      | 144%      | 142%      | 179%      | 172%      | 147%      | 179%      | 154%      | 161%      | 158%      |
| Liquidity LCR FX                                      | 204%      | 184%      | 292%      | 556%      | 443%      | 204%      | 556%      | 424%      | 769%      | 534%      |
| Liquidity LCR ISK                                     | 126%      | 132%      | 101%      | 120%      | 113%      | 126%      | 120%      | 105%      | 61%       | 44%       |
| Net stable funding ratio NSFR total                   | 121%      | 122%      | 122%      | 121%      | 118%      | 121%      | 121%      | 116%      | 117%      | 120%      |
| Net stable funding ratio NSFR FX                      | 142%      | 136%      | 143%      | 142%      | 122%      | 142%      | 142%      | 132%      | 143%      | 166%      |
| Operating expenses as a ratio of average total assets | 1.2%      | 1.3%      | 1.4%      | 1.5%      | 1.3%      | 1.3%      | 1.4%      | 1.6%      | 1.7%      | 1.9%      |
| Total assets                                          | 1,771,128 | 1,728,143 | 1,733,644 | 1,729,798 | 1,718,358 | 1,771,128 | 1,729,798 | 1,564,177 | 1,426,328 | 1,326,041 |
| Loans / deposits ratio                                | 154.6%    | 154.6%    | 153.5%    | 154.1%    | 158.2%    | 154.6%    | 154.1%    | 160.5%    | 161.1%    | 153.6%    |
| Full-time equiv. positions                            | 824       | 786       | 791       | 816       | 837       | 824       | 816       | 878       | 893       | 919       |