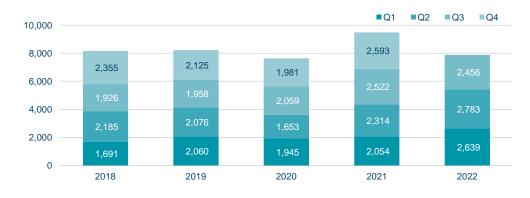

#### Net fee and commission income

### Income statement

|                                              | 9M 2022 | 9M 2021 | Cha     | nge   | Q3 2022 | Q3 2021 | Chan   | ge    |
|----------------------------------------------|---------|---------|---------|-------|---------|---------|--------|-------|
| Net interest income                          | 33,595  | 28,558  | 5,037   | 18%   | 12,177  | 9,600   | 2,577  | 27%   |
| Net fee and commission income                | 7,878   | 6,890   | 988     | 14%   | 2,456   | 2,522   | -66    | -3%   |
| Net impairment changes                       | 2,665   | 3,790   | -1,125  | -30%  | 2,622   | 1,008   | 1,614  | 160%  |
| Other net operating income                   | -6,451  | 6,375   | -12,826 | -201% | -2,400  | 2,216   | -4,616 | -208% |
| Total operating income                       | 37,687  | 45,613  | -7,926  | -17%  | 14,855  | 15,346  | -491   | -3%   |
| Salaries and related expenses                | 10,488  | 10,731  | -243    | -2%   | 3,149   | 3,238   | -89    | -3%   |
| Other operating expenses                     | 6,652   | 6,719   | -67     | -1%   | 2,135   | 2,202   | -67    | -3%   |
| Tax on liabilities of financial institutions | 1,562   | 1,505   | 57      | 4%    | 547     | 525     | 22     | 4%    |
| Total operating expenses                     | 18,702  | 18,955  | -253    | -1%   | 5,831   | 5,965   | -134   | -2%   |
| Profit before tax                            | 18,985  | 26,658  | -7,673  | -29%  | 9,024   | 9,381   | -357   | -4%   |
| Income tax                                   | 7,665   | 5,061   | 2,604   | 51%   | 3,261   | 1,889   | 1,372  | 73%   |
| Profit for the period                        | 11,320  | 21,597  | -10,277 | -48%  | 5,763   | 7,492   | -1,729 | -23%  |