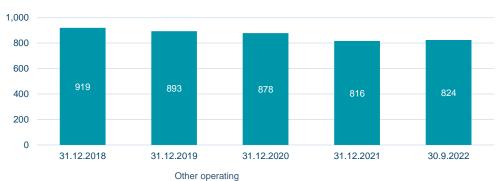

#### **Full-time equivalent positions**

### Key financial ratios

|                                                       | Q3 2022   | Q2 2022   | Q1 2022   | Q4 2021   | Q3 2021   | 9M 2022   | 2021      | 2020      | 2019      | 2018      |
|-------------------------------------------------------|-----------|-----------|-----------|-----------|-----------|-----------|-----------|-----------|-----------|-----------|
| Profit after taxes                                    | 5,763     | 2,341     | 3,216     | 7,322     | 7,492     | 11,320    | 28,919    | 10,521    | 18,235    | 19,260    |
| Return on equity before taxes                         | 13.3%     | 7.0%      | 7.8%      | 14.0%     | 13.8%     | 9.4%      | 13.6%     | 5.1%      | 9.6%      | 11.1%     |
| Return on equity after taxes                          | 8.5%      | 3.5%      | 4.7%      | 10.5%     | 11.0%     | 5.6%      | 10.8%     | 4.3%      | 7.5%      | 8.2%      |
| After-tax return on average assets                    | 1.3%      | 0.5%      | 0.7%      | 1.7%      | 1.8%      | 0.9%      | 1.7%      | 0.7%      | 1.3%      | 1.5%      |
| Total capital ratio                                   | 24.2%     | 24.9%     | 24.3%     | 26.6%     | 24.9%     | 24.2%     | 26.6%     | 25.1%     | 25.8%     | 24.9%     |
| Net interest income                                   | 12,177    | 11,152    | 10,266    | 10,395    | 9,600     | 33,595    | 38,953    | 38,074    | 39,670    | 40,814    |
| Interest spread as a ratio of average total assets    | 2.8%      | 2.6%      | 2.4%      | 2.4%      | 2.3%      | 2.6%      | 2.3%      | 2.5%      | 2.8%      | 3.2%      |
| Cost-income ratio                                     | 43.2%     | 49.3%     | 54.9%     | 47.6%     | 37.9%     | 48.9%     | 43.2%     | 47.4%     | 42.6%     | 45.5%     |
| Liquidity ratio LCR total                             | 147%      | 144%      | 142%      | 179%      | 172%      | 147%      | 179%      | 154%      | 161%      | 158%      |
| Liquidity LCR FX                                      | 204%      | 184%      | 292%      | 556%      | 443%      | 204%      | 556%      | 424%      | 769%      | 534%      |
| Liquidity LCR ISK                                     | 126%      | 132%      | 101%      | 120%      | 113%      | 126%      | 120%      | 105%      | 61%       | 44%       |
| Net stable funding ratio NSFR total                   | 121%      | 122%      | 122%      | 121%      | 118%      | 121%      | 121%      | 116%      | 117%      | 120%      |
| Net stable funding ratio NSFR FX                      | 142%      | 136%      | 143%      | 142%      | 122%      | 142%      | 142%      | 132%      | 143%      | 166%      |
| Operating expenses as a ratio of average total assets | 1.2%      | 1.3%      | 1.4%      | 1.5%      | 1.3%      | 1.3%      | 1.4%      | 1.6%      | 1.7%      | 1.9%      |
| Total assets                                          | 1,771,128 | 1,728,143 | 1,733,644 | 1,729,798 | 1,718,358 | 1,771,128 | 1,729,798 | 1,564,177 | 1,426,328 | 1,326,041 |
| Loans / deposits ratio                                | 154.6%    | 154.6%    | 153.5%    | 154.1%    | 158.2%    | 154.6%    | 154.1%    | 160.5%    | 161.1%    | 153.6%    |
| Full-time equiv. positions                            | 824       | 786       | 791       | 816       | 837       | 824       | 816       | 878       | 893       | 919       |