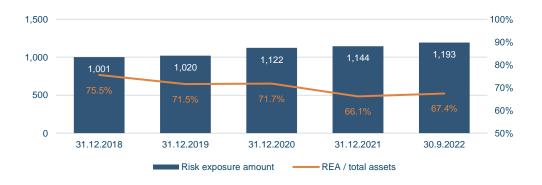

#### Risk exposure amount

- The Group basis calculation of Pillar 1 capital requirements for lending and market risk on the standardised approach. The basic indicator approach is used to calculate operational risk. The Bank applies the dynamic approach in terms of the IFRS 9 transitional arrangements.
- On 29 September, the countercyclical capital buffer increased to 2.0%.
- The Central Bank resolution authority has approved Landsbankinn's resolution plan and determined its minimum required own funds and eligible liabilities (MREL). MREL as a percentage of total risk exposure amount is 22.8%.