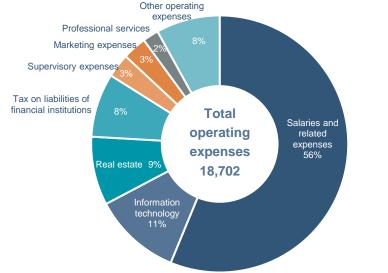

### Income statement

|                                              | 9M 2022 | 9M 2021 | Cha     | nge   | Q3 2022 | Q3 2021 | Chan   | ge    |
|----------------------------------------------|---------|---------|---------|-------|---------|---------|--------|-------|
| Net interest income                          | 33,595  | 28,558  | 5,037   | 18%   | 12,177  | 9,600   | 2,577  | 27%   |
| Net fee and commission income                | 7,878   | 6,890   | 988     | 14%   | 2,456   | 2,522   | -66    | -3%   |
| Net impairment changes                       | 2,665   | 3,790   | -1,125  | -30%  | 2,622   | 1,008   | 1,614  | 160%  |
| Other net operating income                   | -6,451  | 6,375   | -12,826 | -201% | -2,400  | 2,216   | -4,616 | -208% |
| Total operating income                       | 37,687  | 45,613  | -7,926  | -17%  | 14,855  | 15,346  | -491   | -3%   |
| Salaries and related expenses                | 10,488  | 10,731  | -243    | -2%   | 3,149   | 3,238   | -89    | -3%   |
| Other operating expenses                     | 6,652   | 6,719   | -67     | -1%   | 2,135   | 2,202   | -67    | -3%   |
| Tax on liabilities of financial institutions | 1,562   | 1,505   | 57      | 4%    | 547     | 525     | 22     | 4%    |
| Total operating expenses                     | 18,702  | 18,955  | -253    | -1%   | 5,831   | 5,965   | -134   | -2%   |
| Profit before tax                            | 18,985  | 26,658  | -7,673  | -29%  | 9,024   | 9,381   | -357   | -4%   |
| Income tax                                   | 7,665   | 5,061   | 2,604   | 51%   | 3,261   | 1,889   | 1,372  | 73%   |
| Profit for the period                        | 11,320  | 21,597  | -10,277 | -48%  | 5,763   | 7,492   | -1,729 | -23%  |

#### **Operating expenses**