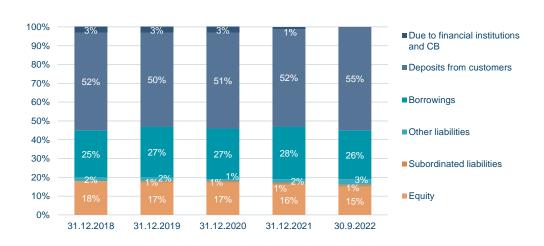

#### Liabilities and equity

16

9M 2022 results Amounts in ISK bn

Borrowings
- Diversified funding in domestic and foreign markets.