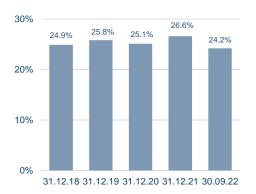

| Financial strength                |       |       |                                                                                                                                                          |
|-----------------------------------|-------|-------|----------------------------------------------------------------------------------------------------------------------------------------------------------|
| Dividend payout ratio             | ~ 50% | 50%   | Regular dividend is to be 50% of the previous year's profit. The aim is also to make special dividend payments to optimise the Bank's capital structure. |
| Common equity tier 1 ratio (CET1) | ≥ 18% | 22.5% | The Bank will seek to issue subordinated funding, depending on market conditions.                                                                        |
| Total capital ratio               | ≥ 22% | 24.2% | The Bank aims to be in the highest category for risk-<br>adjusted capital ratio, as estimated by credit rating<br>agencies.                              |

### Key financial ratios

|                                                       | Q3 2022   | Q2 2022   | Q1 2022   | Q4 2021   | Q3 2021   | 9M 2022   | 2021      | 2020      | 2019      | 2018      |
|-------------------------------------------------------|-----------|-----------|-----------|-----------|-----------|-----------|-----------|-----------|-----------|-----------|
| Profit after taxes                                    | 5,763     | 2,341     | 3,216     | 7,322     | 7,492     | 11,320    | 28,919    | 10,521    | 18,235    | 19,260    |
| Return on equity before taxes                         | 13.3%     | 7.0%      | 7.8%      | 14.0%     | 13.8%     | 9.4%      | 13.6%     | 5.1%      | 9.6%      | 11.1%     |
| Return on equity after taxes                          | 8.5%      | 3.5%      | 4.7%      | 10.5%     | 11.0%     | 5.6%      | 10.8%     | 4.3%      | 7.5%      | 8.2%      |
| After-tax return on average assets                    | 1.3%      | 0.5%      | 0.7%      | 1.7%      | 1.8%      | 0.9%      | 1.7%      | 0.7%      | 1.3%      | 1.5%      |
| Total capital ratio                                   | 24.2%     | 24.9%     | 24.3%     | 26.6%     | 24.9%     | 24.2%     | 26.6%     | 25.1%     | 25.8%     | 24.9%     |
| Net interest income                                   | 12,177    | 11,152    | 10,266    | 10,395    | 9,600     | 33,595    | 38,953    | 38,074    | 39,670    | 40,814    |
| Interest spread as a ratio of average total assets    | 2.8%      | 2.6%      | 2.4%      | 2.4%      | 2.3%      | 2.6%      | 2.3%      | 2.5%      | 2.8%      | 3.2%      |
| Cost-income ratio                                     | 43.2%     | 49.3%     | 54.9%     | 47.6%     | 37.9%     | 48.9%     | 43.2%     | 47.4%     | 42.6%     | 45.5%     |
| Liquidity ratio LCR total                             | 147%      | 144%      | 142%      | 179%      | 172%      | 147%      | 179%      | 154%      | 161%      | 158%      |
| Liquidity LCR FX                                      | 204%      | 184%      | 292%      | 556%      | 443%      | 204%      | 556%      | 424%      | 769%      | 534%      |
| Liquidity LCR ISK                                     | 126%      | 132%      | 101%      | 120%      | 113%      | 126%      | 120%      | 105%      | 61%       | 44%       |
| Net stable funding ratio NSFR total                   | 121%      | 122%      | 122%      | 121%      | 118%      | 121%      | 121%      | 116%      | 117%      | 120%      |
| Net stable funding ratio NSFR FX                      | 142%      | 136%      | 143%      | 142%      | 122%      | 142%      | 142%      | 132%      | 143%      | 166%      |
| Operating expenses as a ratio of average total assets | 1.2%      | 1.3%      | 1.4%      | 1.5%      | 1.3%      | 1.3%      | 1.4%      | 1.6%      | 1.7%      | 1.9%      |
| Total assets                                          | 1,771,128 | 1,728,143 | 1,733,644 | 1,729,798 | 1,718,358 | 1,771,128 | 1,729,798 | 1,564,177 | 1,426,328 | 1,326,041 |
| Loans / deposits ratio                                | 154.6%    | 154.6%    | 153.5%    | 154.1%    | 158.2%    | 154.6%    | 154.1%    | 160.5%    | 161.1%    | 153.6%    |
| Full-time equiv. positions                            | 824       | 786       | 791       | 816       | 837       | 824       | 816       | 878       | 893       | 919       |