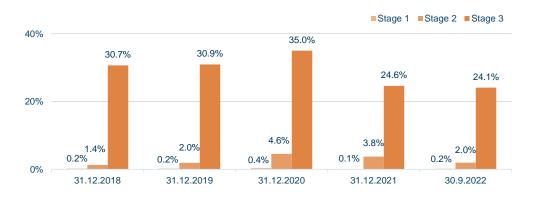

#### Stage allocation of loans to corporates

#### Loan staging

|            | Gross carry | Gross carrying amount |    | Allowance for impairment |       | amount |
|------------|-------------|-----------------------|----|--------------------------|-------|--------|
| Stage 1    | 1,396       | 92.7%                 | 3  | 0.2%                     | 1,393 | 93.1%  |
| Stage 2    | 68          | 4.5%                  | 2  | 2.0%                     | 66    | 4.5%   |
| Stage 3    | 22          | 1.5%                  | 5  | 24.1%                    | 17    | 1.1%   |
| Fair value | 20          | 1.3%                  |    |                          | 20    | 1.3%   |
| Total      | 1,506       | 100%                  | 10 | 0,6%                     | 1,496 | 100%   |