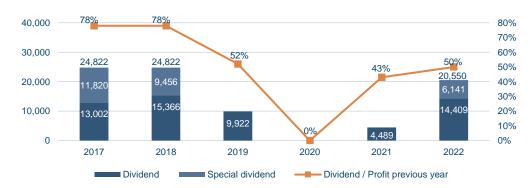

### Dividends and capital ratio

- Dividend policy is to pay around 50% of last year's profit.

#### Dividend 2022

- The Bank's Annual General Meeting, held on 23 March 2022, approved a motion from the Board of Directors to pay a dividend to shareholders for the operating year 2021 corresponding to ISK 0.61 per share. The amount of the dividend payment based on outstanding shares is ISK 14,409 million, the equivalent of 50% of the year's profit.
- The AGM also approved a special dividend in the amount of ISK 6,141 million.
- The dividend lowers the Bank's capital ratio by 1.7 percentage points.

#### Landsbankinn's dividend policy

- Landsbankinn aims to pay regular dividends to shareholders amounting in general to around 50% of the previous year's profit. To achieve Landsbankinn's target capital ratio, the aim is also to make special dividend payments to optimise the Bank's capital structure.
- In determining the amount of dividend payments, the Bank's continued strong financial position shall be ensured. Regard shall be had for risk in the Bank's internal and external environment, growth prospects and the maintenance of a long-term, robust equity and liquidity position, as well as compliance with regulatory requirements of financial standing at any given time.