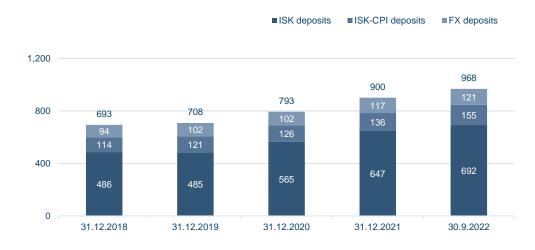

- Customer deposits increased by ISK 68 billion from the beginning of the year.
- Borrowings decreased by ISK 27 billion. Ignoring the exchange rates impact the decrease would be 14 billion.

#### **Deposits from customers**