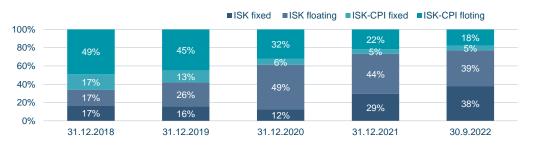

### Loans to individuals

- Increase in non-indexed lending, whilst CPI-indexed lending has stabilized.

#### Mortgage loans by interest types