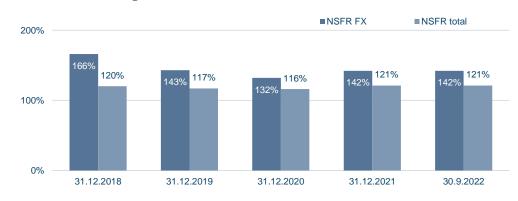

#### Net stable funding ratio

18

9M 2022 results

### Key financial ratios

|                                                       | Q3 2022   | Q2 2022   | Q1 2022   | Q4 2021   | Q3 2021   | 9M 2022   | 2021      | 2020      | 2019      | 2018      |
|-------------------------------------------------------|-----------|-----------|-----------|-----------|-----------|-----------|-----------|-----------|-----------|-----------|
| Profit after taxes                                    | 5,763     | 2,341     | 3,216     | 7,322     | 7,492     | 11,320    | 28,919    | 10,521    | 18,235    | 19,260    |
| Return on equity before taxes                         | 13.3%     | 7.0%      | 7.8%      | 14.0%     | 13.8%     | 9.4%      | 13.6%     | 5.1%      | 9.6%      | 11.1%     |
| Return on equity after taxes                          | 8.5%      | 3.5%      | 4.7%      | 10.5%     | 11.0%     | 5.6%      | 10.8%     | 4.3%      | 7.5%      | 8.2%      |
| After-tax return on average assets                    | 1.3%      | 0.5%      | 0.7%      | 1.7%      | 1.8%      | 0.9%      | 1.7%      | 0.7%      | 1.3%      | 1.5%      |
| Total capital ratio                                   | 24.2%     | 24.9%     | 24.3%     | 26.6%     | 24.9%     | 24.2%     | 26.6%     | 25.1%     | 25.8%     | 24.9%     |
| Net interest income                                   | 12,177    | 11,152    | 10,266    | 10,395    | 9,600     | 33,595    | 38,953    | 38,074    | 39,670    | 40,814    |
| Interest spread as a ratio of average total assets    | 2.8%      | 2.6%      | 2.4%      | 2.4%      | 2.3%      | 2.6%      | 2.3%      | 2.5%      | 2.8%      | 3.2%      |
| Cost-income ratio                                     | 43.2%     | 49.3%     | 54.9%     | 47.6%     | 37.9%     | 48.9%     | 43.2%     | 47.4%     | 42.6%     | 45.5%     |
| Liquidity ratio LCR total                             | 147%      | 144%      | 142%      | 179%      | 172%      | 147%      | 179%      | 154%      | 161%      | 158%      |
| Liquidity LCR FX                                      | 204%      | 184%      | 292%      | 556%      | 443%      | 204%      | 556%      | 424%      | 769%      | 534%      |
| Liquidity LCR ISK                                     | 126%      | 132%      | 101%      | 120%      | 113%      | 126%      | 120%      | 105%      | 61%       | 44%       |
| Net stable funding ratio NSFR total                   | 121%      | 122%      | 122%      | 121%      | 118%      | 121%      | 121%      | 116%      | 117%      | 120%      |
| Net stable funding ratio NSFR FX                      | 142%      | 136%      | 143%      | 142%      | 122%      | 142%      | 142%      | 132%      | 143%      | 166%      |
| Operating expenses as a ratio of average total assets | 1.2%      | 1.3%      | 1.4%      | 1.5%      | 1.3%      | 1.3%      | 1.4%      | 1.6%      | 1.7%      | 1.9%      |
| Total assets                                          | 1,771,128 | 1,728,143 | 1,733,644 | 1,729,798 | 1,718,358 | 1,771,128 | 1,729,798 | 1,564,177 | 1,426,328 | 1,326,041 |
| Loans / deposits ratio                                | 154.6%    | 154.6%    | 153.5%    | 154.1%    | 158.2%    | 154.6%    | 154.1%    | 160.5%    | 161.1%    | 153.6%    |
| Full-time equiv. positions                            | 824       | 786       | 791       | 816       | 837       | 824       | 816       | 878       | 893       | 919       |