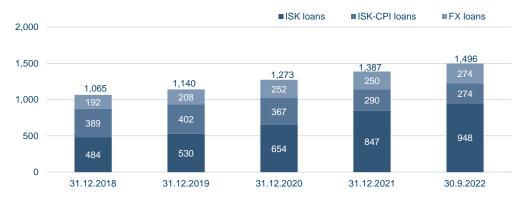

### Loans to individuals

- Increase in non-indexed lending, whilst CPI-indexed lending has stabilized.

#### Loans to individuals by loan types