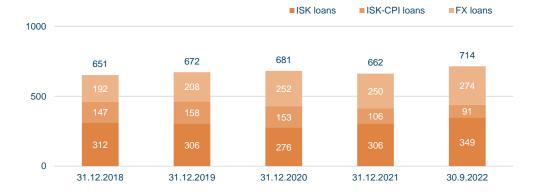

### Loans

- Popularity of non-indexed loans continues to grow alongside record low default rates.

#### **Total loan portfolio**