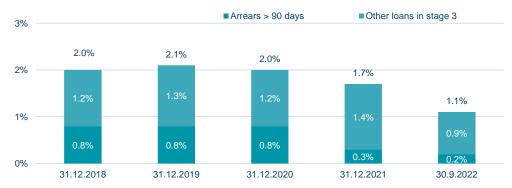

#### **Problem loans**

12

9M 2022 results Amounts in ISK bn

### Loans

- Popularity of non-indexed loans continues to grow alongside record low default rates.