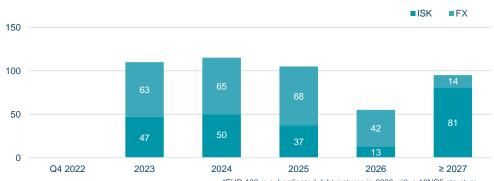

#### Maturity profile\*

\*EUR 100 m subordinated debt matures in 2028 with a 10NC5 structure. ISK 5.5 bn subordinated debt matures in 2029 with a 10NC5 structure.

17