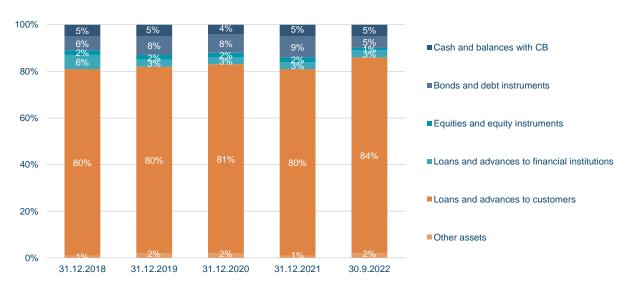

### Total assets

|                                              | 30.9.2022 | 31.12.2021 | Cha | nge  |
|----------------------------------------------|-----------|------------|-----|------|
| Cash and balances with Central Bank          | 94        | 83         | 11  | 13%  |
| Market bonds                                 | 92        | 151        | -59 | -39% |
| Equities                                     | 21        | 33         | -12 | -36% |
| Loans and receivables to credit institutions | 43        | 47         | -4  | -9%  |
| Loans and receivables to customers           | 1,496     | 1,387      | 109 | 8%   |
| Other assets                                 | 25        | 29         | -4  | -14% |
| Total                                        | 1,771     | 1,730      | 41  | 2%   |

### Balance sheet

|                                        | 30.9.2022 | 31.12.2021 | Change  |      |
|----------------------------------------|-----------|------------|---------|------|
| Cash and balances with CB              | 93,799    | 82,425     | 11,374  | 14%  |
| Bonds and debt instruments             | 91,951    | 150,435    | -58,484 | -39% |
| Equities and equity instruments        | 20,559    | 33,347     | -12,788 | -38% |
| Loans and advances to fin institutions | 42,706    | 47,231     | -4,525  | -10% |
| Loans and advances to customers        | 1,496,347 | 1,387,463  | 108,885 | 8%   |
| Other assets                           | 25,766    | 28,897     | -3,131  | -11% |
| Total assets                           | 1,771,128 | 1,729,798  | 41,331  | 2%   |
|                                        |           |            |         |      |
| Due to financial institutions and CB   | 5,059     | 10,425     | -5,366  | -51% |
| Deposits from customers                | 967,965   | 900,098    | 67,868  | 8%   |
| Borrowing                              | 459,365   | 486,042    | -26,676 | -5%  |
| Other liabilities                      | 44,596    | 29,803     | 14,794  | 50%  |
| Subordinated liabilities               | 20,729    | 20,785     | -56     | 0%   |
| Equity                                 | 273,414   | 282,645    | -9,230  | -3%  |
| Total liabilities and equity           | 1,771,128 | 1,729,798  | 41,332  | 2%   |

| 31.12.2020 | 31.12.2019 | 31.12.2018 |
|------------|------------|------------|
| 67,604     | 69,824     | 70,854     |
| 119,330    | 115,262    | 77,058     |
| 26,808     | 30,019     | 23,547     |
| 48,073     | 47,929     | 71,385     |
| 1,273,426  | 1,140,184  | 1,064,532  |
| 28,936     | 23,110     | 18,665     |
| 1,564,177  | 1,426,328  | 1,326,041  |
|            |            |            |
| 48,725     | 48,062     | 34,609     |
| 793,427    | 707,813    | 693,043    |
| 420,178    | 373,168    | 314,412    |
| 22,227     | 30,470     | 31,027     |
| 21,366     | 19,081     | 13,340     |
| 258,255    | 247,734    | 239,610    |
| 1,564,177  | 1,426,328  | 1,326,041  |