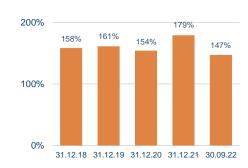

### Key financial ratios

|                                                       | Q3 2022   | Q2 2022   | Q1 2022   | Q4 2021   | Q3 2021   | 9M 2022   | 2021      | 2020      | 2019      | 2018      |
|-------------------------------------------------------|-----------|-----------|-----------|-----------|-----------|-----------|-----------|-----------|-----------|-----------|
| Profit after taxes                                    | 5,763     | 2,341     | 3,216     | 7,322     | 7,492     | 11,320    | 28,919    | 10,521    | 18,235    | 19,260    |
| Return on equity before taxes                         | 13.3%     | 7.0%      | 7.8%      | 14.0%     | 13.8%     | 9.4%      | 13.6%     | 5.1%      | 9.6%      | 11.1%     |
| Return on equity after taxes                          | 8.5%      | 3.5%      | 4.7%      | 10.5%     | 11.0%     | 5.6%      | 10.8%     | 4.3%      | 7.5%      | 8.2%      |
| After-tax return on average assets                    | 1.3%      | 0.5%      | 0.7%      | 1.7%      | 1.8%      | 0.9%      | 1.7%      | 0.7%      | 1.3%      | 1.5%      |
| Total capital ratio                                   | 24.2%     | 24.9%     | 24.3%     | 26.6%     | 24.9%     | 24.2%     | 26.6%     | 25.1%     | 25.8%     | 24.9%     |
| Net interest income                                   | 12,177    | 11,152    | 10,266    | 10,395    | 9,600     | 33,595    | 38,953    | 38,074    | 39,670    | 40,814    |
| Interest spread as a ratio of average total assets    | 2.8%      | 2.6%      | 2.4%      | 2.4%      | 2.3%      | 2.6%      | 2.3%      | 2.5%      | 2.8%      | 3.2%      |
| Cost-income ratio                                     | 43.2%     | 49.3%     | 54.9%     | 47.6%     | 37.9%     | 48.9%     | 43.2%     | 47.4%     | 42.6%     | 45.5%     |
| Liquidity ratio LCR total                             | 147%      | 144%      | 142%      | 179%      | 172%      | 147%      | 179%      | 154%      | 161%      | 158%      |
| Liquidity LCR FX                                      | 204%      | 184%      | 292%      | 556%      | 443%      | 204%      | 556%      | 424%      | 769%      | 534%      |
| Liquidity LCR ISK                                     | 126%      | 132%      | 101%      | 120%      | 113%      | 126%      | 120%      | 105%      | 61%       | 44%       |
| Net stable funding ratio NSFR total                   | 121%      | 122%      | 122%      | 121%      | 118%      | 121%      | 121%      | 116%      | 117%      | 120%      |
| Net stable funding ratio NSFR FX                      | 142%      | 136%      | 143%      | 142%      | 122%      | 142%      | 142%      | 132%      | 143%      | 166%      |
| Operating expenses as a ratio of average total assets | 1.2%      | 1.3%      | 1.4%      | 1.5%      | 1.3%      | 1.3%      | 1.4%      | 1.6%      | 1.7%      | 1.9%      |
| Total assets                                          | 1,771,128 | 1,728,143 | 1,733,644 | 1,729,798 | 1,718,358 | 1,771,128 | 1,729,798 | 1,564,177 | 1,426,328 | 1,326,041 |
| Loans / deposits ratio                                | 154.6%    | 154.6%    | 153.5%    | 154.1%    | 158.2%    | 154.6%    | 154.1%    | 160.5%    | 161.1%    | 153.6%    |
| Full-time equiv. positions                            | 824       | 786       | 791       | 816       | 837       | 824       | 816       | 878       | 893       | 919       |