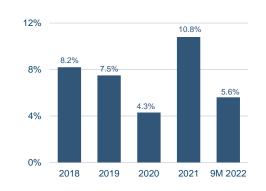

#### Good results from core operation

- Profit in 9M 2022 amounts to ISK 11.3 billion and ROE is 5.6%.
- Profit in Q3 2022 amounts to ISK 5.8 billion and ROE is 8.5%.
- A strong market share and rising interest rate levels lead to an 18% increase in net interest income YoY and the net interest spread is 2.6%...
- Net commission income grows by 14% between years, with an especially strong showing in income from payment cards in the quarter.
- Operating costs were stable, as in previous quarters.

#### **Return on equity**

### Key financial ratios

|                                                       | Q3 2022   | Q2 2022   | Q1 2022   | Q4 2021   | Q3 2021   | 9M 2022   | 2021      | 2020      | 2019      | 2018      |
|-------------------------------------------------------|-----------|-----------|-----------|-----------|-----------|-----------|-----------|-----------|-----------|-----------|
| Profit after taxes                                    | 5,763     | 2,341     | 3,216     | 7,322     | 7,492     | 11,320    | 28,919    | 10,521    | 18,235    | 19,260    |
| Return on equity before taxes                         | 13.3%     | 7.0%      | 7.8%      | 14.0%     | 13.8%     | 9.4%      | 13.6%     | 5.1%      | 9.6%      | 11.1%     |
| Return on equity after taxes                          | 8.5%      | 3.5%      | 4.7%      | 10.5%     | 11.0%     | 5.6%      | 10.8%     | 4.3%      | 7.5%      | 8.2%      |
| After-tax return on average assets                    | 1.3%      | 0.5%      | 0.7%      | 1.7%      | 1.8%      | 0.9%      | 1.7%      | 0.7%      | 1.3%      | 1.5%      |
| Total capital ratio                                   | 24.2%     | 24.9%     | 24.3%     | 26.6%     | 24.9%     | 24.2%     | 26.6%     | 25.1%     | 25.8%     | 24.9%     |
| Net interest income                                   | 12,177    | 11,152    | 10,266    | 10,395    | 9,600     | 33,595    | 38,953    | 38,074    | 39,670    | 40,814    |
| Interest spread as a ratio of average total assets    | 2.8%      | 2.6%      | 2.4%      | 2.4%      | 2.3%      | 2.6%      | 2.3%      | 2.5%      | 2.8%      | 3.2%      |
| Cost-income ratio                                     | 43.2%     | 49.3%     | 54.9%     | 47.6%     | 37.9%     | 48.9%     | 43.2%     | 47.4%     | 42.6%     | 45.5%     |
| Liquidity ratio LCR total                             | 147%      | 144%      | 142%      | 179%      | 172%      | 147%      | 179%      | 154%      | 161%      | 158%      |
| Liquidity LCR FX                                      | 204%      | 184%      | 292%      | 556%      | 443%      | 204%      | 556%      | 424%      | 769%      | 534%      |
| Liquidity LCR ISK                                     | 126%      | 132%      | 101%      | 120%      | 113%      | 126%      | 120%      | 105%      | 61%       | 44%       |
| Net stable funding ratio NSFR total                   | 121%      | 122%      | 122%      | 121%      | 118%      | 121%      | 121%      | 116%      | 117%      | 120%      |
| Net stable funding ratio NSFR FX                      | 142%      | 136%      | 143%      | 142%      | 122%      | 142%      | 142%      | 132%      | 143%      | 166%      |
| Operating expenses as a ratio of average total assets | 1.2%      | 1.3%      | 1.4%      | 1.5%      | 1.3%      | 1.3%      | 1.4%      | 1.6%      | 1.7%      | 1.9%      |
| Total assets                                          | 1,771,128 | 1,728,143 | 1,733,644 | 1,729,798 | 1,718,358 | 1,771,128 | 1,729,798 | 1,564,177 | 1,426,328 | 1,326,041 |
| Loans / deposits ratio                                | 154.6%    | 154.6%    | 153.5%    | 154.1%    | 158.2%    | 154.6%    | 154.1%    | 160.5%    | 161.1%    | 153.6%    |
| Full-time equiv. positions                            | 824       | 786       | 791       | 816       | 837       | 824       | 816       | 878       | 893       | 919       |