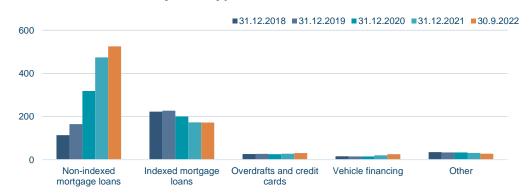

### Loans to individuals

- Increase in non-indexed lending, whilst CPI-indexed lending has stabilized.

#### Loans to individuals by loan types