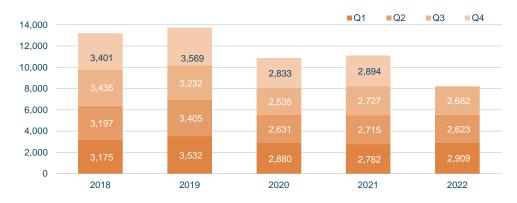

#### **Full-time equivalent positions**

### Key financial ratios

|                                                       | Q3 2022   | Q2 2022   | Q1 2022   | Q4 2021   | Q3 2021   | 9M 2022   | 2021      | 2020      | 2019      | 2018      |
|-------------------------------------------------------|-----------|-----------|-----------|-----------|-----------|-----------|-----------|-----------|-----------|-----------|
| Profit after taxes                                    | 5,763     | 2,341     | 3,216     | 7,322     | 7,492     | 11,320    | 28,919    | 10,521    | 18,235    | 19,260    |
| Return on equity before taxes                         | 13.3%     | 7.0%      | 7.8%      | 14.0%     | 13.8%     | 9.4%      | 13.6%     | 5.1%      | 9.6%      | 11.1%     |
| Return on equity after taxes                          | 8.5%      | 3.5%      | 4.7%      | 10.5%     | 11.0%     | 5.6%      | 10.8%     | 4.3%      | 7.5%      | 8.2%      |
| After-tax return on average assets                    | 1.3%      | 0.5%      | 0.7%      | 1.7%      | 1.8%      | 0.9%      | 1.7%      | 0.7%      | 1.3%      | 1.5%      |
| Total capital ratio                                   | 24.2%     | 24.9%     | 24.3%     | 26.6%     | 24.9%     | 24.2%     | 26.6%     | 25.1%     | 25.8%     | 24.9%     |
| Net interest income                                   | 12,177    | 11,152    | 10,266    | 10,395    | 9,600     | 33,595    | 38,953    | 38,074    | 39,670    | 40,814    |
| Interest spread as a ratio of average total assets    | 2.8%      | 2.6%      | 2.4%      | 2.4%      | 2.3%      | 2.6%      | 2.3%      | 2.5%      | 2.8%      | 3.2%      |
| Cost-income ratio                                     | 43.2%     | 49.3%     | 54.9%     | 47.6%     | 37.9%     | 48.9%     | 43.2%     | 47.4%     | 42.6%     | 45.5%     |
| Liquidity ratio LCR total                             | 147%      | 144%      | 142%      | 179%      | 172%      | 147%      | 179%      | 154%      | 161%      | 158%      |
| Liquidity LCR FX                                      | 204%      | 184%      | 292%      | 556%      | 443%      | 204%      | 556%      | 424%      | 769%      | 534%      |
| Liquidity LCR ISK                                     | 126%      | 132%      | 101%      | 120%      | 113%      | 126%      | 120%      | 105%      | 61%       | 44%       |
| Net stable funding ratio NSFR total                   | 121%      | 122%      | 122%      | 121%      | 118%      | 121%      | 121%      | 116%      | 117%      | 120%      |
| Net stable funding ratio NSFR FX                      | 142%      | 136%      | 143%      | 142%      | 122%      | 142%      | 142%      | 132%      | 143%      | 166%      |
| Operating expenses as a ratio of average total assets | 1.2%      | 1.3%      | 1.4%      | 1.5%      | 1.3%      | 1.3%      | 1.4%      | 1.6%      | 1.7%      | 1.9%      |
| Total assets                                          | 1,771,128 | 1,728,143 | 1,733,644 | 1,729,798 | 1,718,358 | 1,771,128 | 1,729,798 | 1,564,177 | 1,426,328 | 1,326,041 |
| Loans / deposits ratio                                | 154.6%    | 154.6%    | 153.5%    | 154.1%    | 158.2%    | 154.6%    | 154.1%    | 160.5%    | 161.1%    | 153.6%    |
| Full-time equiv. positions                            | 824       | 786       | 791       | 816       | 837       | 824       | 816       | 878       | 893       | 919       |