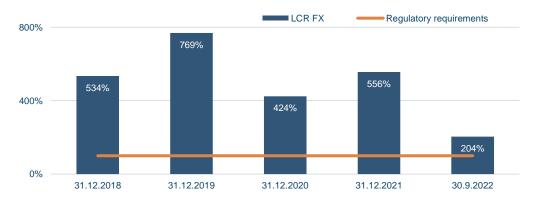

## Liquidity ratio and net stable funding ratio - Liquidity and funding ratios well above regulatory requirements.

#### Liquidity coverage ratio FX