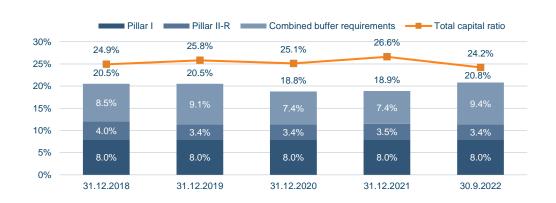

### Capital requirements

- Capital ratios well above regulatory requirements.

|                                                          | CET1  | Tier 1 | Total |
|----------------------------------------------------------|-------|--------|-------|
| Pillar I                                                 | 4.5%  | 6.0%   | 8.0%  |
| Pillar II-R                                              | 1.9%  | 2.6%   | 3.4%  |
| Minimum requirement under Pillar I and Pillar II-R       | 6.4%  | 8.6%   | 11.4% |
| Systemic risk buffer                                     | 2.9%  | 2.9%   | 2.9%  |
| Capital buffer for systematically important institutions | 2.0%  | 2.0%   | 2.0%  |
| Countercyclical capital buffer                           | 2.0%  | 2.0%   | 2.0%  |
| Capital conservation buffer                              | 2.5%  | 2.5%   | 2.5%  |
| Combined buffer requirements under Pillar II-G           | 9.4%  | 9.4%   | 9.4%  |
| Total capital requirement                                | 15.8% | 18.0%  | 20.8% |
| Total capital ratio                                      | 22.5% | 22.5%  | 24.2% |

#### Regulatory total capital requirement as a ratio of REA

### Key financial ratios

|                                                       | Q3 2022   | Q2 2022   | Q1 2022   | Q4 2021   | Q3 2021   | 9M 2022   | 2021      | 2020      | 2019      | 2018      |
|-------------------------------------------------------|-----------|-----------|-----------|-----------|-----------|-----------|-----------|-----------|-----------|-----------|
| Profit after taxes                                    | 5,763     | 2,341     | 3,216     | 7,322     | 7,492     | 11,320    | 28,919    | 10,521    | 18,235    | 19,260    |
| Return on equity before taxes                         | 13.3%     | 7.0%      | 7.8%      | 14.0%     | 13.8%     | 9.4%      | 13.6%     | 5.1%      | 9.6%      | 11.1%     |
| Return on equity after taxes                          | 8.5%      | 3.5%      | 4.7%      | 10.5%     | 11.0%     | 5.6%      | 10.8%     | 4.3%      | 7.5%      | 8.2%      |
| After-tax return on average assets                    | 1.3%      | 0.5%      | 0.7%      | 1.7%      | 1.8%      | 0.9%      | 1.7%      | 0.7%      | 1.3%      | 1.5%      |
| Total capital ratio                                   | 24.2%     | 24.9%     | 24.3%     | 26.6%     | 24.9%     | 24.2%     | 26.6%     | 25.1%     | 25.8%     | 24.9%     |
| Net interest income                                   | 12,177    | 11,152    | 10,266    | 10,395    | 9,600     | 33,595    | 38,953    | 38,074    | 39,670    | 40,814    |
| Interest spread as a ratio of average total assets    | 2.8%      | 2.6%      | 2.4%      | 2.4%      | 2.3%      | 2.6%      | 2.3%      | 2.5%      | 2.8%      | 3.2%      |
| Cost-income ratio                                     | 43.2%     | 49.3%     | 54.9%     | 47.6%     | 37.9%     | 48.9%     | 43.2%     | 47.4%     | 42.6%     | 45.5%     |
| Liquidity ratio LCR total                             | 147%      | 144%      | 142%      | 179%      | 172%      | 147%      | 179%      | 154%      | 161%      | 158%      |
| Liquidity LCR FX                                      | 204%      | 184%      | 292%      | 556%      | 443%      | 204%      | 556%      | 424%      | 769%      | 534%      |
| Liquidity LCR ISK                                     | 126%      | 132%      | 101%      | 120%      | 113%      | 126%      | 120%      | 105%      | 61%       | 44%       |
| Net stable funding ratio NSFR total                   | 121%      | 122%      | 122%      | 121%      | 118%      | 121%      | 121%      | 116%      | 117%      | 120%      |
| Net stable funding ratio NSFR FX                      | 142%      | 136%      | 143%      | 142%      | 122%      | 142%      | 142%      | 132%      | 143%      | 166%      |
| Operating expenses as a ratio of average total assets | 1.2%      | 1.3%      | 1.4%      | 1.5%      | 1.3%      | 1.3%      | 1.4%      | 1.6%      | 1.7%      | 1.9%      |
| Total assets                                          | 1,771,128 | 1,728,143 | 1,733,644 | 1,729,798 | 1,718,358 | 1,771,128 | 1,729,798 | 1,564,177 | 1,426,328 | 1,326,041 |
| Loans / deposits ratio                                | 154.6%    | 154.6%    | 153.5%    | 154.1%    | 158.2%    | 154.6%    | 154.1%    | 160.5%    | 161.1%    | 153.6%    |
| Full-time equiv. positions                            | 824       | 786       | 791       | 816       | 837       | 824       | 816       | 878       | 893       | 919       |