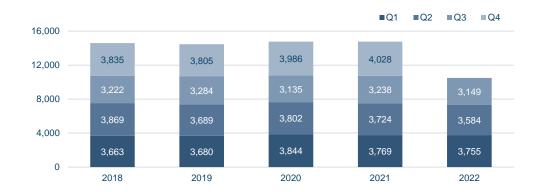

#### Salaries and related expenses

#### **Net impairment changes**

Operating expenses
- Fewer full-time equivalent positions and operating expenses is steady.