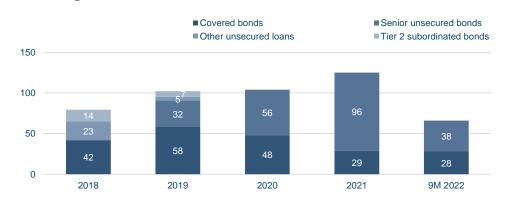

#### **Borrowing issuance**

### Tier 2 subordinated bonds Other unsecured loans Covered bonds Borrowings Senior 480 unsecured bonds