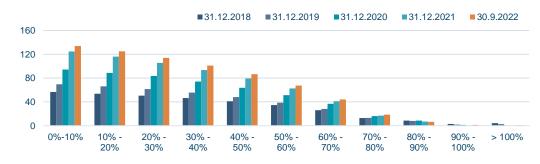

| 1,771     | 1,730      | 41  | 2%   |

- Lending to individuals increased by ISK 56 billion. Mortgage loans grew by 8%, or around ISK 51 billion.
- Lending to corporates increased by ISK 53 billion.





11



9M 2022 results Amounts in ISK bn

### Loans

- Popularity of non-indexed loans continues to grow alongside record low default rates.

#### **Total loan portfolio**



#### **Problem loans**





12

9M 2022 results Amounts in ISK bn

### Loans to individuals

- Increase in non-indexed lending, whilst CPI-indexed lending has stabilized.

#### Loans to individuals



#### Loans to individuals by loan types



#### Mortgage loans by interest types



#### Mortgage - end date of fixed rate period



#### **Continuous LTV distribution of mortgages**



### Loans to corporates

- Lending to corporates has picked up again and asset quality has attained pre-pandemic levels.

#### Loans to corporates



#### Stage allocation of loans to corporates



#### Loans to corporates by industry sector





### Impairment on loans

- Specific collective allowance for Covid-19 fully reversed in the quarter.

#### Allowance for impairment on loans and advances to customers



#### **Cost of risk**



#### Allowance as percentage of gross carrying amount



#### Loan staging

|            | Gross carry | Gross carrying amount |    | Allowance for impairment |       | amount |
|------------|-------------|-----------------------|----|--------------------------|-------|--------|
| Stage 1    | 1,396       | 92.7%                 | 3  | 0.2%