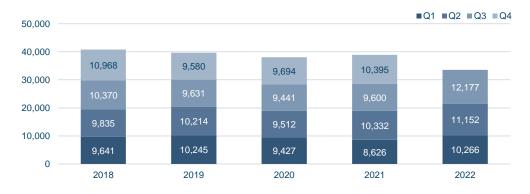

### Net operating income

- Lending growth and rising interest rate levels lead to an 18% increase in net interest income.

#### Net interest income

### Income statement

|                                              | 9M 2022 | 9M 2021 | Cha     | nge   | Q3 2022 | Q3 2021 | Chan   | ge    |
|----------------------------------------------|---------|---------|---------|-------|---------|---------|--------|-------|
| Net interest income                          | 33,595  | 28,558  | 5,037   | 18%   | 12,177  | 9,600   | 2,577  | 27%   |
| Net fee and commission income                | 7,878   | 6,890   | 988     | 14%   | 2,456   | 2,522   | -66    | -3%   |
| Net impairment changes                       | 2,665   | 3,790   | -1,125  | -30%  | 2,622   | 1,008   | 1,614  | 160%  |
| Other net operating income                   | -6,451  | 6,375   | -12,826 | -201% | -2,400  | 2,216   | -4,616 | -208% |
| Total operating income                       | 37,687  | 45,613  | -7,926  | -17%  | 14,855  | 15,346  | -491   | -3%   |
| Salaries and related expenses                | 10,488  | 10,731  | -243    | -2%   | 3,149   | 3,238   | -89    | -3%   |
| Other operating expenses                     | 6,652   | 6,719   | -67     | -1%   | 2,135   | 2,202   | -67    | -3%   |
| Tax on liabilities of financial institutions | 1,562   | 1,505   | 57      | 4%    | 547     | 525     | 22     | 4%    |
| Total operating expenses                     | 18,702  | 18,955  | -253    | -1%   | 5,831   | 5,965   | -134   | -2%   |
| Profit before tax                            | 18,985  | 26,658  | -7,673  | -29%  | 9,024   | 9,381   | -357   | -4%   |
| Income tax                                   | 7,665   | 5,061   | 2,604   | 51%   | 3,261   | 1,889   | 1,372  | 73%   |
| Profit for the period                        | 11,320  | 21,597  | -10,277 | -48%  | 5,763   | 7,492   | -1,729 | -23%  |