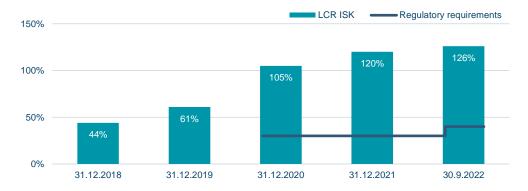

## Liquidity ratio and net stable funding ratio - Liquidity and funding ratios well above regulatory requirements.

#### Liquidity coverage ratio ISK