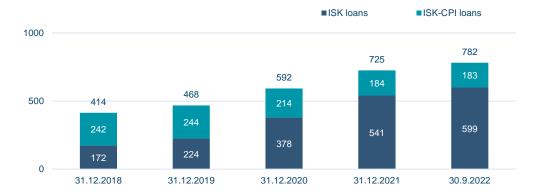

### Loans

- Popularity of non-indexed loans continues to grow alongside record low default rates.

#### **Total loan portfolio**

### Loans to individuals

- Increase in non-indexed lending, whilst CPI-indexed lending has stabilized.