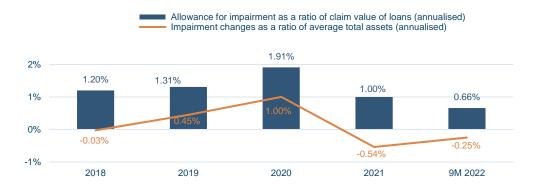

### Impairment on loans

- Specific collective allowance for Covid-19 fully reversed in the quarter.

#### **Cost of risk**