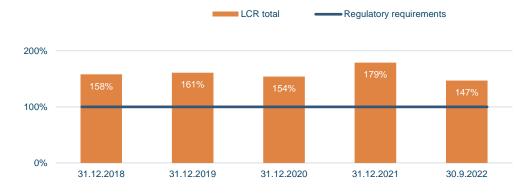

## Liquidity ratio and net stable funding ratio - Liquidity and funding ratios well above regulatory requirements.

#### Liquidity coverage ratio total