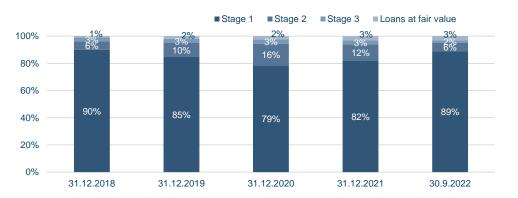

#### Loan staging

|            | Gross carry | Gross carrying amount |    | Allowance for impairment |       | amount |
|------------|-------------|-----------------------|----|--------------------------|-------|--------|
| Stage 1    | 1,396       | 92.7%                 | 3  | 0.2%                     | 1,393 | 93.1%  |
| Stage 2    | 68          | 4.5%                  | 2  | 2.0%                     | 66    | 4.5%   |
| Stage 3    | 22          | 1.5%                  | 5  | 24.1%                    | 17    | 1.1%   |
| Fair value | 20          | 1.3%                  |    |                          | 20    | 1.3%   |
| Total      | 1,506       | 100%                  | 10 | 0,6%                     | 1,496 | 100%   |