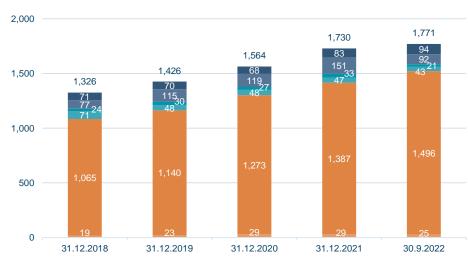

### Total assets

|                                              | 30.9.2022 | 31.12.2021 | Cha | nge  |
|----------------------------------------------|-----------|------------|-----|------|
| Cash and balances with Central Bank          | 94        | 83         | 11  | 13%  |
| Market bonds                                 | 92        | 151        | -59 | -39% |
| Equities                                     | 21        | 33         | -12 | -36% |
| Loans and receivables to credit institutions | 43        | 47         | -4  | -9%  |
| Loans and receivables to customers           | 1,496     | 1,387      | 109 | 8%   |
| Other assets                                 | 25        | 29         | -4  | -14% |
| Total                                        | 1,771     | 1,730      | 41  | 2%   |

### Balance sheet

|                                        | 30.9.2022 | 31.12.2021 | Change  |      |
|----------------------------------------|-----------|------------|---------|------|
| Cash and balances with CB              | 93,799    | 82,425     | 11,374  | 14%  |
| Bonds and debt instruments             | 91,951    | 150,435    | -58,484 | -39% |
| Equities and equity instruments        | 20,559    | 33,347     | -12,788 | -38% |
| Loans and advances to fin institutions | 42,706    | 47,231     | -4,525  | -10% |
| Loans and advances to customers        | 1,496,347 | 1,387,463  | 108,885 | 8%   |
| Other assets                           | 25,766    | 28,897     | -3,131  | -11% |
| Total assets                           | 1,771,128 | 1,729,798  | 41,331  | 2%   |
|                                        |           |            |         |      |
| Due to financial institutions and CB   | 5,059     | 10,425     | -5,366  | -51% |
| Deposits from customers                | 967,965   | 900,098    | 67,868  | 8%   |
| Borrowing                              | 459,365   | 486,042    | -26,676 | -5%  |
| Other liabilities                      | 44,596    | 29,803     | 14,794  | 50%  |
| Subordinated liabilities               | 20,729    | 20,785     | -56     | 0%   |
| Equity                                 | 273,414   | 282,645    | -9,230  | -3%  |
| Total liabilities and equity           | 1,771,128 | 1,729,798  | 41,332  | 2%   |

| 31.12.2020 | 31.12.2019 | 31.12.2018 |
|------------|------------|------------|
| 67,604     | 69,824     | 70,854     |
| 119,330    | 115,262    | 77,058     |
| 26,808     | 30,019     | 23,547     |
| 48,073     | 47,929     | 71,385     |
| 1,273,426  | 1,140,184  | 1,064,532  |
| 28,936     | 23,110     | 18,665     |
| 1,564,177  | 1,426,328  | 1,326,041  |
|            |            |            |
| 48,725     | 48,062     | 34,609     |
| 793,427    | 707,813    | 693,043    |
| 420,178    | 373,168    | 314,412    |
| 22,227     | 30,470     | 31,027     |
| 21,366     | 19,081     | 13,340     |
| 258,255    | 247,734    | 239,610    |
| 1,564,177  | 1,426,328  | 1,326,041  |