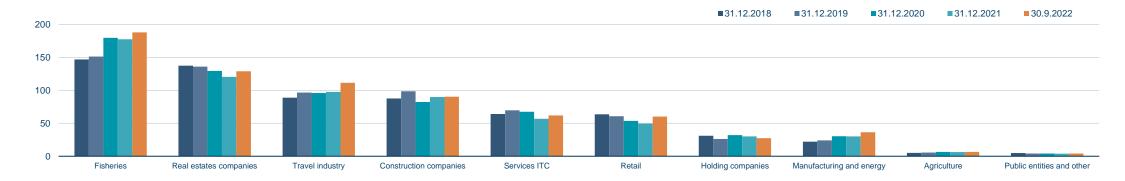

9M 2022 results Amounts in ISK bn

### Loans

- Popularity of non-indexed loans continues to grow alongside record low default rates.

#### **Total loan portfolio**



#### **Problem loans**





12

9M 2022 results Amounts in ISK bn

### Loans to individuals

- Increase in non-indexed lending, whilst CPI-indexed lending has stabilized.

#### Loans to individuals



#### Loans to individuals by loan types



#### Mortgage loans by interest types



#### Mortgage - end date of fixed rate period



#### **Continuous LTV distribution of mortgages**



### Loans to corporates

- Lending to corporates has picked up again and asset quality has attained pre-pandemic levels.

#### Loans to corporates



#### Stage allocation of loans to corporates



#### Loans to corporates by industry sector





### Impairment on loans

- Specific collective allowance for Covid-19 fully reversed in the quarter.

#### Allowance for impairment on loans and advances to customers



#### **Cost of risk**



#### Allowance as percentage of gross carrying amount



#### Loan staging

|            | Gross carry | Gross carrying amount |    | Allowance for impairment |       | amount |
|------------|-------------|-----------------------|----|--------------------------|-------|--------|
| Stage 1    | 1,396       | 92.7%                 | 3  | 0.2%                     | 1,393 | 93.1%  |
| Stage 2    | 68          | 4.5%                  | 2  | 2.0%                     | 66    | 4.5%   |
| Stage 3    | 22          | 1.5%                  | 5  | 24.1%                    | 17    | 1.1%   |
| Fair value |