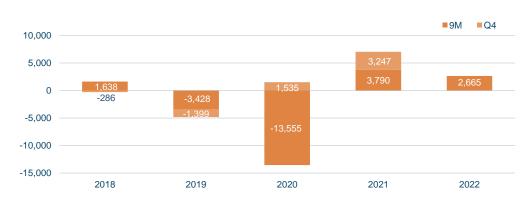

#### **Net impairment changes**

Operating expenses
- Fewer full-time equivalent positions and operating expenses is steady.

#### Moderate lending growth and low default rates among borrowers

- Lending growth continues, up by 8% since the beginning of the year.
- Net release of credit impairment was ISK 2,665 million during the period.
- Default rates are at a historic low.

### Impairment on loans

- Specific collective allowance for Covid-19 fully reversed in the quarter.