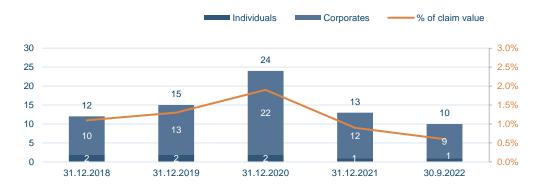

## **Problem loans**





12

9M 2022 results Amounts in ISK bn

### Loans to individuals

- Increase in non-indexed lending, whilst CPI-indexed lending has stabilized.

#### Loans to individuals



#### Loans to individuals by loan types



#### Mortgage loans by interest types



#### Mortgage - end date of fixed rate period



#### **Continuous LTV distribution of mortgages**



### Loans to corporates

- Lending to corporates has picked up again and asset quality has attained pre-pandemic levels.

#### Loans to corporates



#### Stage allocation of loans to corporates



#### Loans to corporates by industry sector





### Impairment on loans

- Specific collective allowance for Covid-19 fully reversed in the quarter.

#### Allowance for impairment on loans and advances to customers



#### **Cost of risk**



#### Allowance as percentage of gross carrying amount



#### Loan staging

|            | Gross carry | Gross carrying amount |    | Allowance for impairment |       | amount |
|------------|-------------|-----------------------|----|--------------------------|-------|--------|
| Stage 1    | 1,396       | 92.7%                 | 3  | 0.2%                     | 1,393 | 93.1%  |
| Stage 2    | 68          | 4.5%                  | 2  | 2.0%                     | 66    | 4.5%   |
| Stage 3    | 22          | 1.5%                  | 5  | 24.1%                    | 17    | 1.1%   |
| Fair value | 20          | 1.3%                  |    |                          | 20    | 1.3%   |
| Total      | 1,506       | 100%                  | 10 | 0,6%                     |