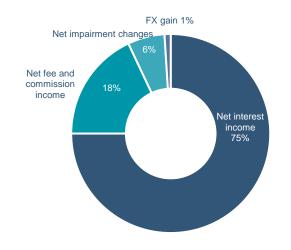

### Income statement

|                                              | 9M 2022 | 9M 2021 | Cha     | nge   | Q3 2022 | Q3 2021 | Chan   | ge    |
|----------------------------------------------|---------|---------|---------|-------|---------|---------|--------|-------|
| Net interest income                          | 33,595  | 28,558  | 5,037   | 18%   | 12,177  | 9,600   | 2,577  | 27%   |
| Net fee and commission income                | 7,878   | 6,890   | 988     | 14%   | 2,456   | 2,522   | -66    | -3%   |
| Net impairment changes                       | 2,665   | 3,790   | -1,125  | -30%  | 2,622   | 1,008   | 1,614  | 160%  |
| Other net operating income                   | -6,451  | 6,375   | -12,826 | -201% | -2,400  | 2,216   | -4,616 | -208% |
| Total operating income                       | 37,687  | 45,613  | -7,926  | -17%  | 14,855  | 15,346  | -491   | -3%   |
| Salaries and related expenses                | 10,488  | 10,731  | -243    | -2%   | 3,149   | 3,238   | -89    | -3%   |
| Other operating expenses                     | 6,652   | 6,719   | -67     | -1%   | 2,135   | 2,202   | -67    | -3%   |
| Tax on liabilities of financial institutions | 1,562   | 1,505   | 57      | 4%    | 547     | 525     | 22     | 4%    |
| Total operating expenses                     | 18,702  | 18,955  | -253    | -1%   | 5,831   | 5,965   | -134   | -2%   |
| Profit before tax                            | 18,985  | 26,658  | -7,673  | -29%  | 9,024   | 9,381   | -357   | -4%   |
| Income tax                                   | 7,665   | 5,061   | 2,604   | 51%   | 3,261   | 1,889   | 1,372  | 73%   |
| Profit for the period                        | 11,320  | 21,597  | -10,277 | -48%  | 5,763   | 7,492   | -1,729 | -23%  |

### Net operating income

- Lending growth and rising interest rate levels lead to an 18% increase in net interest income.